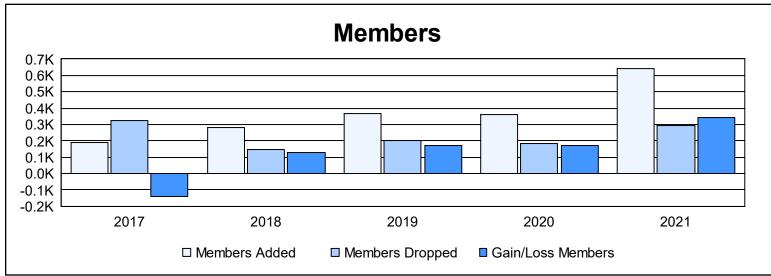

District 403 A2

As of June 2021 Cumulative

| Year      | New<br>Clubs | Dropped<br>Clubs | Gain/<br>Loss<br>Clubs | New<br>Members | Charter<br>Members | Reinstate<br>Members | Transfer<br>Members | Total<br>Member<br>Added | Total<br>Members<br>Dropped | Gain/<br>Loss<br>Members |
|-----------|--------------|------------------|------------------------|----------------|--------------------|----------------------|---------------------|--------------------------|-----------------------------|--------------------------|
| 2016-2017 | 1            | 8                | -7                     | 136            | 41                 | 9                    | 1                   | 187                      | 325                         | -138                     |
| 2017-2018 | 2            | 1                | 1                      | 186            | 89                 | 4                    | 0                   | 279                      | 150                         | 129                      |
| 2018-2019 | 7            | 1                | 6                      | 185            | 168                | 14                   | 2                   | 369                      | 199                         | 170                      |
| 2019-2020 | 8            | 1                | 7                      | 135            | 204                | 16                   | 4                   | 359                      | 185                         | 174                      |
| 2020-2021 | 14           | 0                | 14                     | 233            | 376                | 29                   | 3                   | 641                      | 296                         | 345                      |
| Average   | 6            | 2                | 4                      | 175            | 176                | 14                   | 2                   | 367                      | 231                         | 136                      |